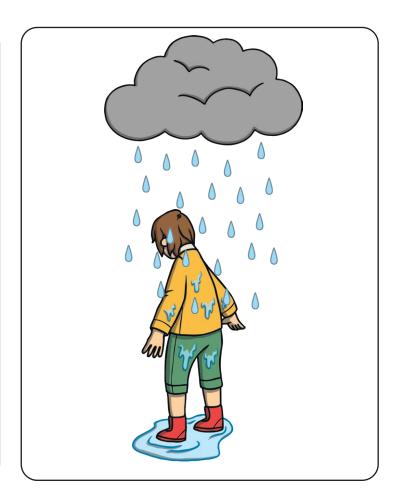

| The heavy |
|-----------|
| rain      |
|           |
|           |
|           |
|           |

| The | n        | ois | y |
|-----|----------|-----|---|
| OW  | <u> </u> |     |   |
|     |          |     |   |
|     |          |     |   |
|     |          |     |   |
|     |          |     |   |