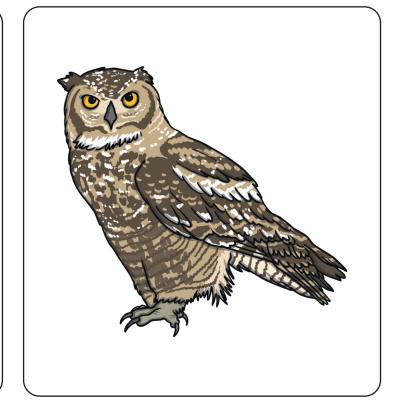

| The heavy |
|-----------|
| rain      |
|           |
|           |
|           |
|           |

| The | n        | ois | y |
|-----|----------|-----|---|
| OW  | <u> </u> |     |   |
|     |          |     |   |
|     |          |     |   |
|     |          |     |   |
|     |          |     |   |